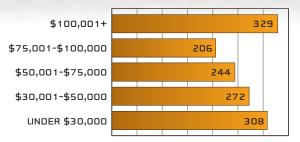

#### Runner-Household // INCOME

1,359 Filled out this questionnaire with their registration