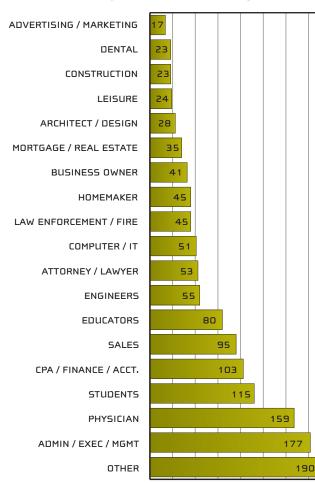

### Runners // OCCUPATION

1,359 Filled out this questionnaire with their registration